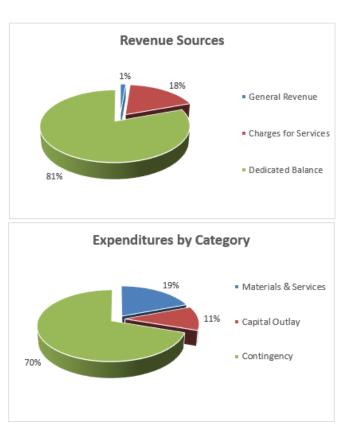

| water System Operations     |         |         |         |                 |                 |                |
|-----------------------------|---------|---------|---------|-----------------|-----------------|----------------|
|                             | 2022-23 | 2023-24 | 2024-25 | 2025-26         | 2025-26         | 2025-26        |
| Category Title              | Actual  | Actual  | Adopted | Proposed Budget | Approved Budget | Adopted Budget |
| General Revenues            | 2,563   | 3,394   | 3,000   | 2,500           | 2,500           |                |
| Charges for Services        | 31,168  | 30,718  | 30,000  | 33,000          | 33,000          |                |
| Dedicated Beginning Balance | 96,207  | 104,967 | 110,219 | 147,439         | 147,439         |                |
| Total Resources             | 129,938 | 139,080 | 143,219 | 182,939         | 182,939         | -              |
| Personnel Services          | -       | -       | -       | -               | -               | -              |
| Materials and Services      | 24,971  | 28,428  | 31,495  | 35,223          | 35,223          |                |
| Capital Outlay              |         |         |         | 20,000          | 20,000          |                |
| Other: Contingency          |         |         | 111,724 | 127,716         | 127,716         |                |
| Total Expenditures          | 24,971  | 28,428  | 143,219 | 182,939         | 182,939         | -              |
| Regular                     | -       | -       | -       | -               | -               | -              |
| Temporary                   | -       | -       | -       | -               | -               | -              |
| Total                       | -       | -       | -       | -               | -               | -              |

SERVICE DISTRICT OPERATIONS FUND (560)

| Materials & Services | \$35,223       |
|----------------------|----------------|
| Capital Outlay       | 20,000         |
| Contingency          | <u>127,716</u> |
| TOTAL APPROPRIATIONS | \$ 182,939     |