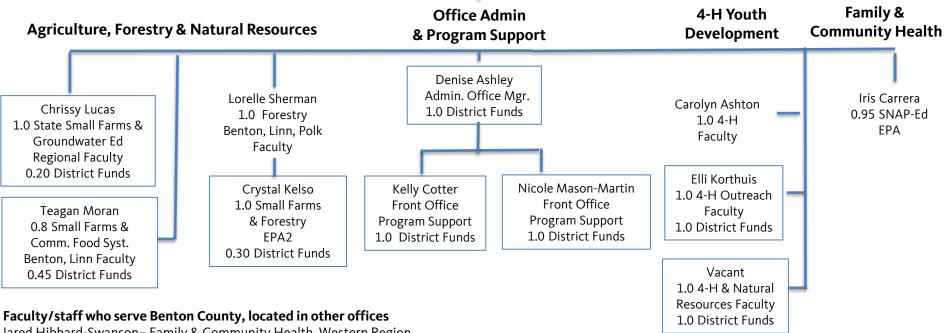

Richard Riggs Carolyn Ashton Western Regional Director Local Liaison



Jared Hibbard-Swanson – Family & Community Health, Western Region Tina Dodge - Family & Community Health, Linn/Benton

Jennie Gilbert - Family & Community Health MFP OPC, (.20 FTE District funded)

Vacant - Family & Community Health FCH OPC, (.5 FTE District funded)

Otillia Schreuder-Community Horticulture, Linn

Vacant - MG, Benton & Linn EPA (0.40 FTE District funded)

Christy Tanner-Field Crops, Linn (0.10 FTE District funded)

Jose Camposano – Open Campus Coordinator (0.33 FTE District funded)

Hayley White - Livestock, forages, Willamette Valley

Erica Chernoh - Orchard Crops, Lane

Melissa Fery - Small Farms, Lane

Campus - Wine Grapes, Cereals, Soils, Hemp, Wildfire, Dairy, Vegetables

Positions funded wholly or in part by Benton County Extension Service District